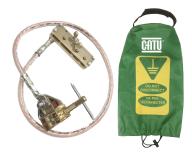

### Features:

- Maximum short circuit intensity 10 kA/1 s.
- 1 body made of copper alloy.
- Connection points for earthing and short-circuiting cables equipped with lug terminals and fixing hole from Ø 4 mm to 14 mm.
- Connection points for earthing and short-circuiting cables up to 4 mm.
- 1 earthing cable made of copper with extra flexible PVC insulation, cross-section 50 mm<sup>2</sup>, length 2 m.
- 1 earthing clamp MT-840/1
- 1 protection cover.