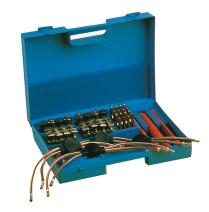

### MC-290/2

Earthing and short-circuiting equipment for LV switchboards.

Series: MC-290/2

#### Application:

 Earthing and short-circuiting equipment for old generation LV switchboards.

#### Composition:

- 2 MALT braids of 4 poles (branches) of insulated copper cable section 16 mm<sup>2</sup>. Length 370 x 440 mm.
- 2 MALT braids with 4 poles (branches) of insulated copper cable section 16 mm<sup>2</sup>. Length 280 x 320 mm.
- 8 dummy fuses size oo.
- · 8 cartridge type connectors.
- 8 MC296P micro-clamps.
- 8 M8 smooth terminals.
- 1 insulated 4 mm male hexagonal key MO69904.
- 1 insulated flat insulated spanner with 4 dimensions: 13, 14, 16, 17 mm MO687D
- 1 operating handle MC161.
- 1 storage and transport case.