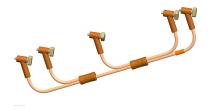

## MC-245/2

Earthing and short-circuiting equipment for 5 pole LV switchboards.

### Series: MC-245/2

| Fonctionnalité       |  |
|----------------------|--|
| Weight               |  |
| Short Circuit Rating |  |

4,41

4

#### Composition :

- 15-pole MALT braid (branches) of insulated copper cable section 25 mm².
- 4 fork connectors M956274.
- 5 micro-clamps MC296P.
- 16 smooth threaded terminals 4 x M6, 4 × M8, 4 × M10, 4 × M12
- 1 insulated flat spanner with 4 dimensions: 13, 14, 16, 17 mm M0687D