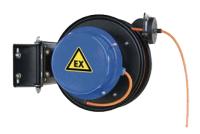

# **ENR-15-ATEX**

Reel for earthing in an explosive atmosphere

Series: ENR-..-ATEX

Network Application: LV

### Application:

· Complete system for earthing of trucks, metal drums or containers in explosive environments (zones 0, 1 and 2).

#### Features:

- Reel made of pressed and embossed sheet steel, zinc-plated steel finish and equipped with H-07-VK cable.
- Reel mounted on two sealed bearings.
- Secured earthing box with indicating light.
- Secured earthing clamp with female connector and indicating light.
- 180° rotative stainless steel base for wall-mounting housing with cable support.