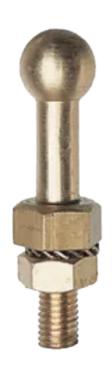

## MT-3952/1

Fixed points sphere Ø 25 mm. lcc 30 kA/1s

Series: MT-395.-..

## Application:

- Fixed points for connection with MALT/CC systems.
- · lcc: 30 kA/1s.
- Allows the creation of clearly visible and accessible points dedicated to the installation of MALTs.

## Features:

- · Material: tinned copper.
- 24 mm hexagonal base on flat surfaces.
- Threaded hole M12 or threaded rod M12, depending on the references, for fixing on support.
- They allow the MALTs to be installed at variable angles.