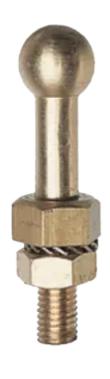

## MT-3952

Fixed points sphere Ø 25 mm. lcc 30 kA/1s

Series: MT-395.-..

## Application:

- Fixed points for connection with MALT/CC systems.
- · lcc: 30 kA/1s.
- Allows the creation of clearly visible and accessible points dedicated to the installation of MALTs.

## Features:

- · Material: tinned copper.
- 24 mm hexagonal base on flat surfaces
- Threaded hole M12 or threaded rod M12, depending on the references, for fixing on support.
- They allow the MALTs to be installed at variable angles.