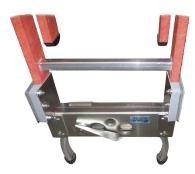

## Application :

Fonctionnalité Weight

- Wolghe
- Accessories for insulating ladders.
- Ladder leveller device: fixed on the uprights, at the bottom of the ladder, it compensates for differences in height of support on the ground.
- Pole leaning device: fixed on the uprights, at the top of the ladder, it offers a "V" support for good stability on the posts.

## Features :

- Leveller device: Differences in level are compensated for by a mobile arch adjustable over a height of 20 cm.
- 2 models of stabilizer according to the sections of the ladder uprights.
- Pole leaning device: metal support equipped with anti-slip elastomer pads and straps for anchoring to the post.