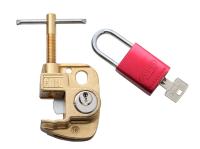

# MT-870

Earth clamp with lockout padlock, Icc 20 kA/1s

Series: MT-870

### Features:

- lcc 20 kA/1s.
- 1 earth clamp paired with a lockout padlock, both using the same captive key.
- Connection for cable with max. section 70 mm<sup>2</sup>.
- Clamping capacity: round with diameters from 6 to 26 mm and flat up to 30 mm.
- Material: copper / aluminium.