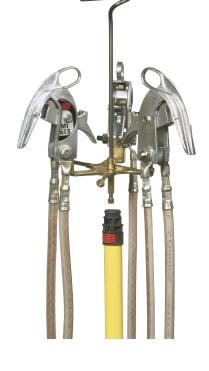

## MT-6613

Earthing and short-circuiting equipment for overhead networks, Icc 8 kA/1 s

Series: MT-6613

## Application:

- Earthing equipment for overhead networks.
- Installation by insulating pole and MT6351C clamp holder tray.
- Icc 8 kA/1s.

## Composition / Features :

- 3 MT613 clamps with pre-arming. Capacity: round from 5 to 30 mm.
- 2 short-circuit cables length 2.75 m, section 35 mm<sup>2</sup> between 2 clamps.
- 1 earth cable length 16 m, section 16 mm<sup>2</sup> on a <u>MT640S</u> reel.
- 1 carrying bag.