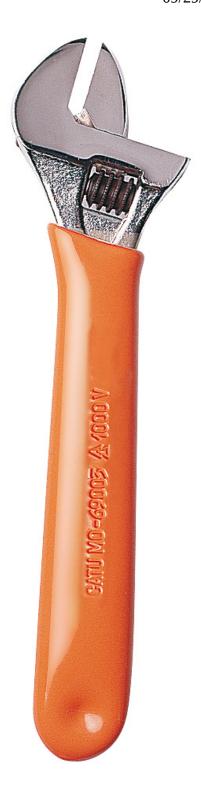

## MO-69004

Insulated 34mm Adjustable Spanner

Series: MO-6900.

## Application:

 Insulated Adjustable Spanner for live working at low voltage with circuits that can't be disconnected. The CATU Insulated Adjustable Spanner is safely insulated against voltages of up to 1000 V AC - 1500 V conforming to IEC 60900:2018 standards.
 Orange hardened PVC insulated grips allow for comfort and reduces the strain placed on your hand.

## Features:

- Jaw Size: 34mm
- · Length: 310mm
- Maximum operating voltage: 1 000 V AC - 1 500 V DC.
- · Orange PVC insulation.
- · Adjustable opening.

Opening 34
Fonctionnalité
Weight 0.550
Longueur
Length 310
Tension
Operating Voltage AC 1 000 V
Operating Voltage DC 1 500 V