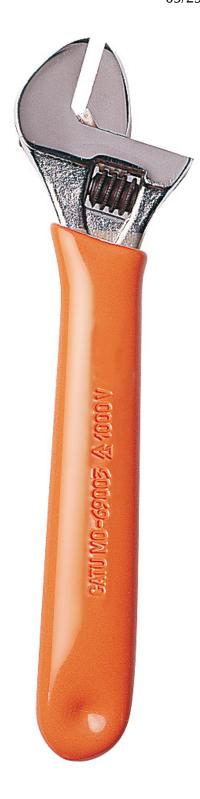

## MO-69002

Insulated 24mm Adjustable Spanner

Series: MO-6900.

## Application:

· Insulated Adjustable Spanner for live working at low voltage with circuits that can't be disconnected. The CATU Insulated Adjustable Spanner is safely insulated against voltages of up to 1000 V AC - 1500 V conforming to IEC 60900:2018 standards. Orange hardened PVC insulated grips allow for comfort and reduces the strain placed on your hand.

## Features:

- Jaw Size: 24mm
- · Length: 210mm
- · Maximum operating voltage: 1 000 V AC - 1500 V DC.
- · Orange PVC insulation.
- · Adjustable opening.

Opening 24 Fonctionnalité Weight

0,300

Longueur

Length 210