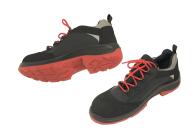

## MV-222-47

Safety shoes with insulating sole, leather and low type

Series: MV-222-..

### Application:

- Safety shoes, low and leather type, providing electrical hazard resistance up to 18 kV according to ASTM F2413:2018.
- To be used inside or in a dry environment.
- Safety shoes with insulating sole specifically designed for the electricians, industry, building, oily and smooth soils.

### Features:

- · Each insulating sole tested at 5 KV.
- Shoes with leather and breathable liner microphone.
- · Anti-penetration textile sole.
- Protection cap 240 J (20% above the standard).
- Slip resistance: SRC. Torsion resistant sole.