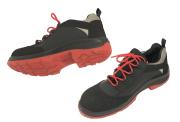

# MV-222-43

Safety shoes with insulating sole, leather and low type

### Application:

- Safety shoes, low and leather type, providing electrical hazard resistance up to 18 kV according to ASTM F2413:2018.
- To be used inside or in a dry environment.
  Safety shoes with insulating sole specifically designed for the
- specifically designed for the electricians, industry, building , oily and smooth soils.

### Features:

- Each insulating sole tested at 5 KV.
- Shoes with leather and breathable
- liner microphone. • Anti-penetration textile sole.
- Protection cap 240 J (20% above the standard).
- Slip resistance: SRC. Torsion resistant sole.