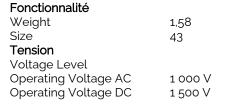

### Application:

- Safety shoes, low and leather type, providing electrical hazard resistance up to 18 kV according to ASTM F2413:2018.
- To be used inside or in a dry environment.
  Safety shoes with insulating sole specifically designed for the
- specifically designed for the electricians, industry, building , oily and smooth soils.

### Features:

- Each insulating sole tested at 5 KV.
- Shoes with leather and breathable
- liner microphone. • Anti-penetration textile sole.
- Protection cap 240 J (20% above the standard).
- Slip resistance: SRC. Torsion resistant sole.