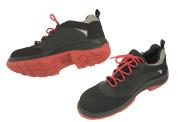

# MV-222-41

Safety shoes with insulating sole, leather and low type

#### Application:

- Safety shoes, low and leather type, providing electrical hazard resistance up to 18 kV according to ASTM F2413:2018.
- To be used inside or in a dry environment.
  Safety shoes with insulating sole specifically designed for the
- specifically designed for the electricians, industry, building , oily and smooth soils.

#### Features:

- Each insulating sole tested at 5 KV.
- Shoes with leather and breathable
- liner microphone. • Anti-penetration textile sole.
- Protection cap 240 J (20% above the standard).
- Slip resistance: SRC. Torsion resistant sole.