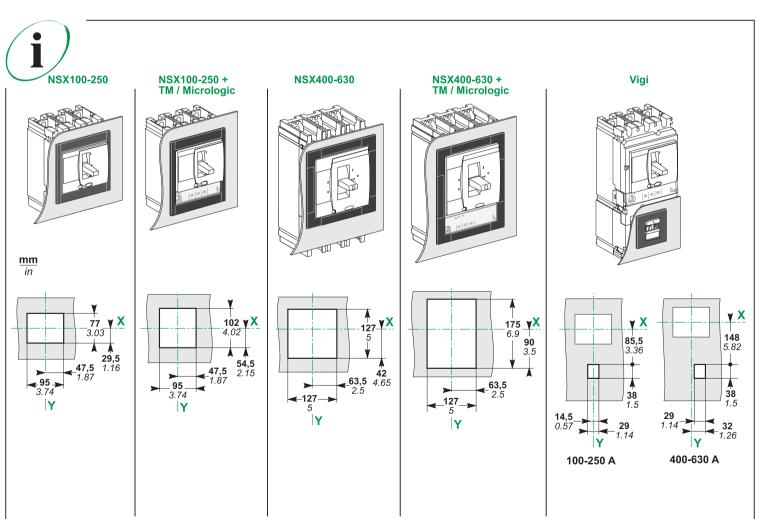

## Compact NSX100-630 FPower NSX / GV7 Compact NSJ

IP30 escutcheon Cadre de porte IP30 Marco embellecedor IP30

Schneider Electric