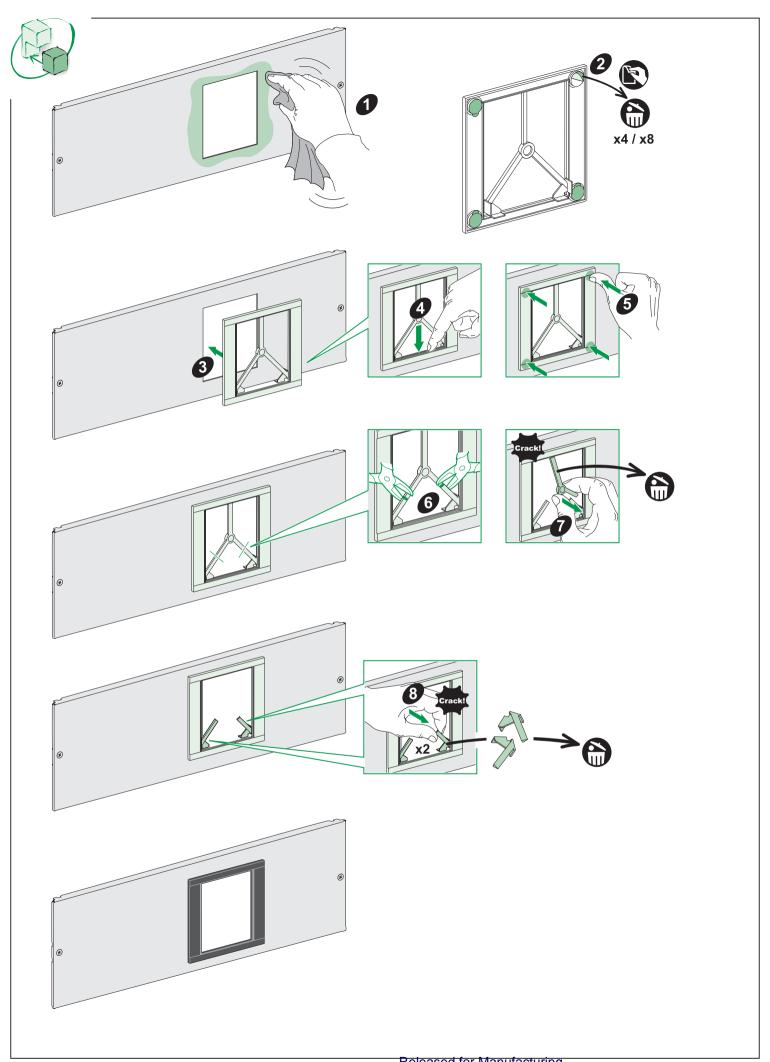

## Compact NSX100-630 FPower NSX / GV7 Compact NSJ

IP30 escutcheon Cadre de porte IP30 Marco embellecedor IP30

Schneider Electric