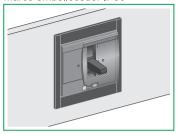

## Compact NSX100-630 FPower NSX / GV7 Compact NSJ

IP30 escutcheon Cadre de porte IP30 Marco embellecedor IP30

Schneider Electric