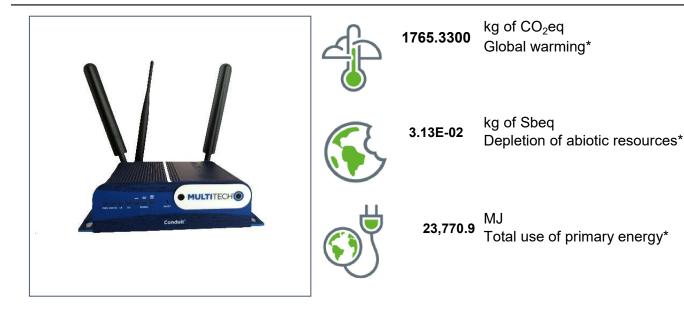

## Simplified LCA - LORA GATEWAY - LoRa /IP Plug & Play Bridge

The Functional Unit is to Receive LoRaWAN messages from sensors and send this traiffc to the network server based on Actility technology, using the 4G backhaul during 10 Years.

\*Results extracted from a simplified life cycle analysis model, aligned with ISO 14040-44 principles - DO NOT COMPLY with ISO 14 025. The results are not comparable with any other assessment