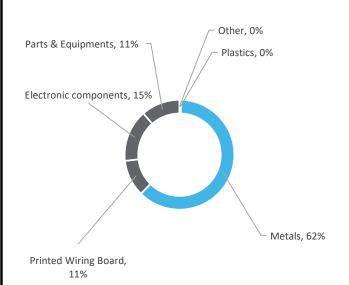

\*Results extracted from a simplified life cycle analysis model, aligned with ISO 14040-44 principles - DO NOT COMPLY with ISO 14 025. The results are not comparable with any other assessment