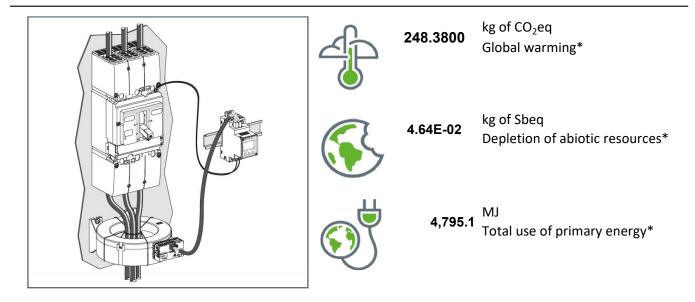

## Simplified LCA - VigiPacT RHB with accessories

The Functional Unit of VigiPacT RHB is a B-Type RCD that measures the earth-leakage current in an electrical installation via its associated toroid. Protection relays control the power supply interruption to the monitored systems during 10 years. It can be set to between 30 mA and 3 A.

\*Results extracted from a simplified life cycle analysis model, aligned with ISO 14040-44 principles - DO NOT COMPLY with ISO 14 025. The results are not comparable with any other assessment