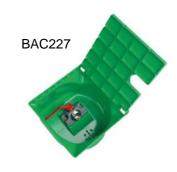

# **BAC227 - BAC227S**

## **FUNCTION:**

- Designed to create watering points in parks and gardens.
- Square model with 45° connection (registered pattern).
- The wall mount is possible for use as water faucet.

#### **DESCRIPTION:**

- Whole–body of lawn watering point is made of polyvinylchloride (PVC), material offering a good resistance to external attacks such as freeze, UV, corrosive action of pollution and acids.
- Complete closure of PVC cover, even on tiled or paved surfaces.
- Max pressure: 8 bars

# **CHARACTERISTICS:**

- Inlet is 20 x 27 (3/4"). Outlet is 20 x 27 (3/4").
- The valve is made of nickel plated brass, compliant with drinking water.
- Valve closure with tape type 1/4 turn with plastic coated handle.