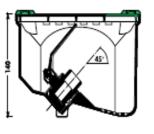

## **IMPLEMENTATION:**

- The 45° inclined connection facilitates the hose plug and reduce constraints on the water supply lines.
- It allows the case connected with the semi-rigid to follow soil compaction.