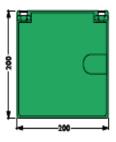

# **DIMENSIONS:**

| Reference | Socket connection |      | Outlet  |      | Valve    | Color |
|-----------|-------------------|------|---------|------|----------|-------|
| BAC227    | 20 x 27           | 3/4" | 20 x 27 | 3/4" | 1/4 turn | Green |
| BAC227S   | 20 x 27           | 3/4" | 20 x 27 | 3/4" | 1/4 turn | Sand  |