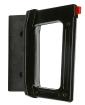

# PRODUCT RANGE

NH Fuse Hande with arm protection

| Catalog<br>number | Reference<br>number | Size | Weight  | Package |
|-------------------|---------------------|------|---------|---------|
| 08024.000000      | X216105A            | 00-4 | 627.3 g | 1/6     |

08024.000000