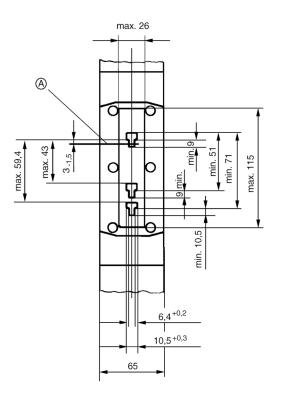

: "1000V" on the handle enables the user to know that the handle may also be used for live operations in systems up to 1000V AC.

### **STANDARDS**

- DIN VDE 0636-2
- DIN VDE 680-4





**EP.MERSEN.COM** 

# PRODUCT RANGE



NH Fuse Hande with arm protection

| Catalog<br>number | Reference<br>number | Size | Weight  | Package |
|-------------------|---------------------|------|---------|---------|
| 08024.000000      | X216105A            | 00-4 | 627.3 g | 1/6     |

08024.000000



### **NH Fuse Handle without arm protection**

| Catalog<br>number | Reference<br>number | Size | Weight   | Package |
|-------------------|---------------------|------|----------|---------|
| NHHANDLE          | P215592E            | 00-4 | 0.284 kg | 5/25    |

## **DIMENSIONS**

### **NH-fuse handle**





Dimensions in mm