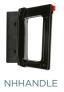

### **NH Fuse Handle without arm protection**

| Catalog<br>number | Reference<br>number | Size | Weight   | Package |
|-------------------|---------------------|------|----------|---------|
| NHHANDLE          | P215592E            | 00-4 | 0.284 kg | 5/25    |