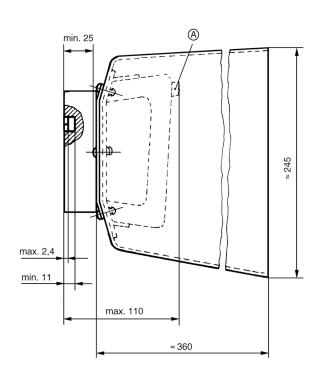

mp: "1000V" on the handle enables the user to know that the handle may also be used for live operations in systems up to 1000V AC.

### **STANDARDS**

- DIN VDE 0636-2
- DIN VDE 680-4





**EP.MERSEN.COM** 

# PRODUCT RANGE



NH Fuse Hande with arm protection

| Catalog<br>number | Reference<br>number | Size | Weight  | Package |
|-------------------|---------------------|------|---------|---------|
| 08024.000000      | X216105A            | 00-4 | 627.3 g | 1/6     |

08024.000000



### **NH Fuse Handle without arm protection**

| Catalog<br>number | Reference<br>number | Size | Weight   | Package |
|-------------------|---------------------|------|----------|---------|
| NHHANDLE          | P215592E            | 00-4 | 0.284 kg | 5/25    |

## **DIMENSIONS**

### **NH-fuse handle**





Dimensions in mm