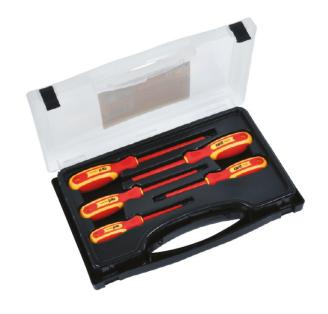

Features & Benefits

 $\sim$  Chrome vanadium blades for extra strength  $\sim$  For live working up to 1000V  $\sim$  Soft grip handles for increased comfort  $\sim$  Contents: PZD 1x80 / 2x100 / SL 3x75, 4x100, 5,5x125 mm