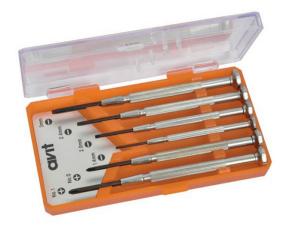

Features & Benefits

 $\sim$  Swivel tops for fingertip control  $\sim$  Hardened and tempered steel blades for lasting durability  $\sim$  Contents: 4 x slotted, sizes: 1.4, 2.0, 2.4 & 3mm. 2 x Phillips, sizes: 0 and 1